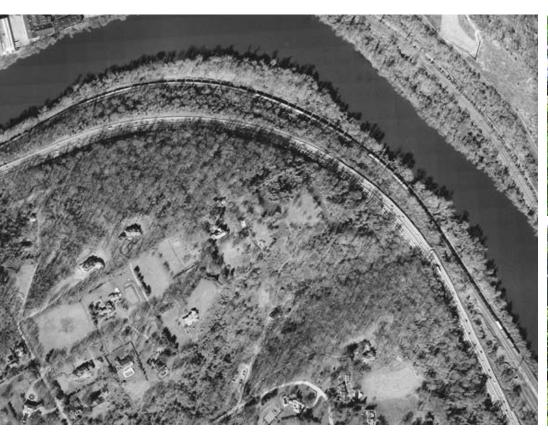

## Riverbend Envrionmental Education Center

Viridian Landscape Studio was the prime consultant in developing a Master Site Development Plan for this 30-acre environmental education site outside of Philadelphia.

Location: Gladwyn, PA

**Client:** Riverbend Environmental Center

Size: 30 acres
Cost: \$1 million

Status: Completed 2004

3868 Terrace Street | Philadelphia PA 19128 | t 215.482.7973 | f 215.482.7978 | www.viridianls.com