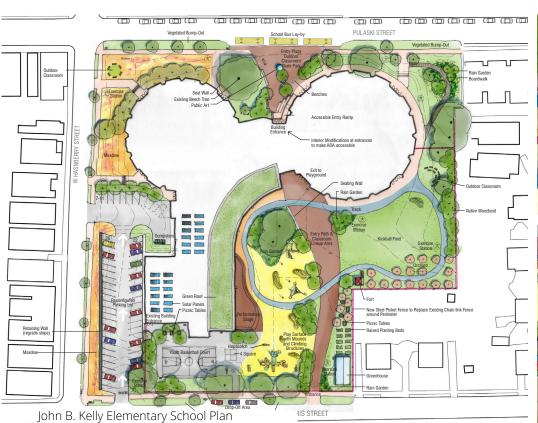

of Green City, Clean Waters and explore green stormwater infrastructure management practices for Philadelphia. The intent of the design charrette was to bring together school- and community-based groups, design professionals, and public agencies to collaborate on design concepts for two public schoolyards in Philadelphia which would serve as models for schools throughout the city. The two schools addressed in the charrette were the John B. Kelly Elementary School in Germantown and the Henry C. Lea Elementary School in West Philadelphia. The Design Charrette was intended to explore opportunities for introducing plantings, managing stormwater, enhancing the school curriculum, and providing recreational open space to support a healthy environment for the students, as well as the neighborhoods of both schools.

Key features addressed at both schools: Stormwater remediation - A variety of natural habitats - Community gardens - Outdoor classrooms - Active play space - Lighting and security - Service areas - Community use