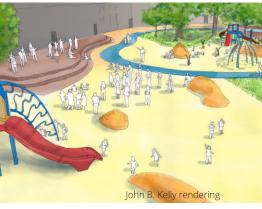

of Green City, Clean Waters and explore green stormwater infrastructure management practices for Philadelphia. The intent of the design charrette was to bring together school- and community-based groups, design professionals, and public agencies to collaborate on design concepts for two public schoolyards in Philadelphia which would serve as models for schools throughout the city. The two schools addressed in the charrette were the John B. Kelly Elementary School in Germantown and the Henry C. Lea Elementary School in West Philadelphia. The Design Charrette was intended to explore opportunities for introducing plantings, managing stormwater, enhancing the school curriculum, and providing recreational open space to support a healthy environment for the students, as well as the neighborhoods of both schools.

Key features addressed at both schools: Stormwater remediation - A variety of natural habitats - Community gardens - Outdoor classrooms - Active play space - Lighting and security - Service areas - Community use