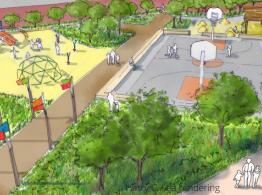

of Green City, Clean Waters and explore green stormwater infrastructure management practices for Philadelphia. The intent of the design charrette was to bring together school- and community-based groups, design professionals, and public agencies to collaborate on design concepts for two public schoolyards in Philadelphia which would serve as models for schools throughout the city. The two schools addressed in the charrette were the John B. Kelly Elementary School in Germantown and the Henry C. Lea Elementary School in West Philadelphia. The Design Charrette was intended to explore opportunities for introducing plantings, managing stormwater, enhancing the school curriculum, and providing recreational open space to support a healthy environment for the students, as well as the neighborhoods of both schools.

Key features addressed at both schools: Stormwater remediation - A variety of natural habitats - Community gardens - Outdoor classrooms - Active play space - Lighting and security - Service areas - Community use